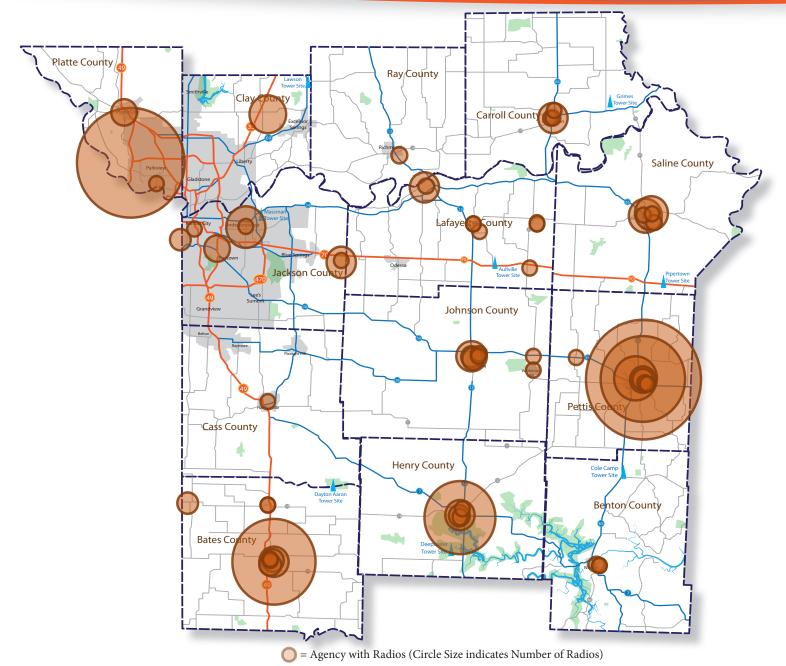

|               |        |                    |  |  |
| •                         | Marshall Police Department                       | 2             | 1      | Yes                |  |  |
| Public Health             |                                                  |               |        |                    |  |  |
| $\bigcirc$                | Saline County Health<br>Department               | 2             | 1      |                    |  |  |
| Sheriff                   |                                                  |               |        |                    |  |  |
| 9                         | Saline County Sheriff                            | 2             | 5      |                    |  |  |



# **REGION A OVERVIEW MAP**



[This page is intentionally blank.]