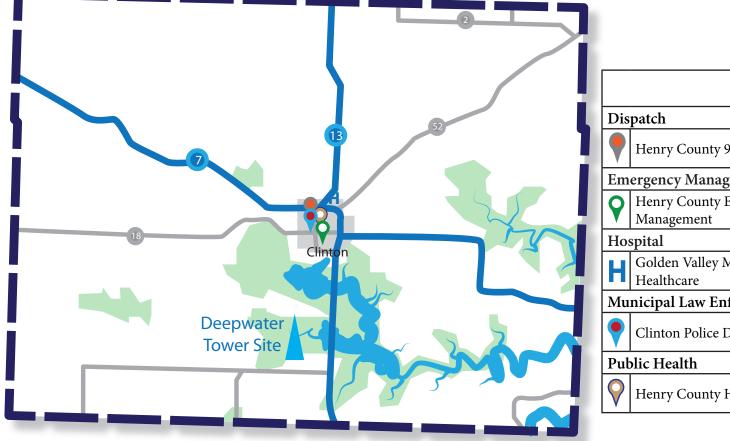

#### Region A Counties Henry County

|                      |                                      | User<br>Level | Radios | Control<br>Station |
|----------------------|--------------------------------------|---------------|--------|--------------------|
| Dis                  | patch                                |               |        |                    |
|                      | Henry County 911                     | 2             | 4      | Yes                |
| Emergency Management |                                      |               |        |                    |
| 9                    | Henry County Emergency<br>Management | 2             | 2      | Yes                |
| Hospital             |                                      |               |        |                    |
| Η                    | Golden Valley Memorial<br>Healthcare | 2             | 1      |                    |
| Mu                   | nicipal Law Enforcement              |               |        |                    |
|                      | Clinton Police Department            | 1             | 23     |                    |
| Pul                  | olic Health                          |               |        |                    |
| <b></b>              | Henry County Health Center           | 2             | 1      | Yes                |