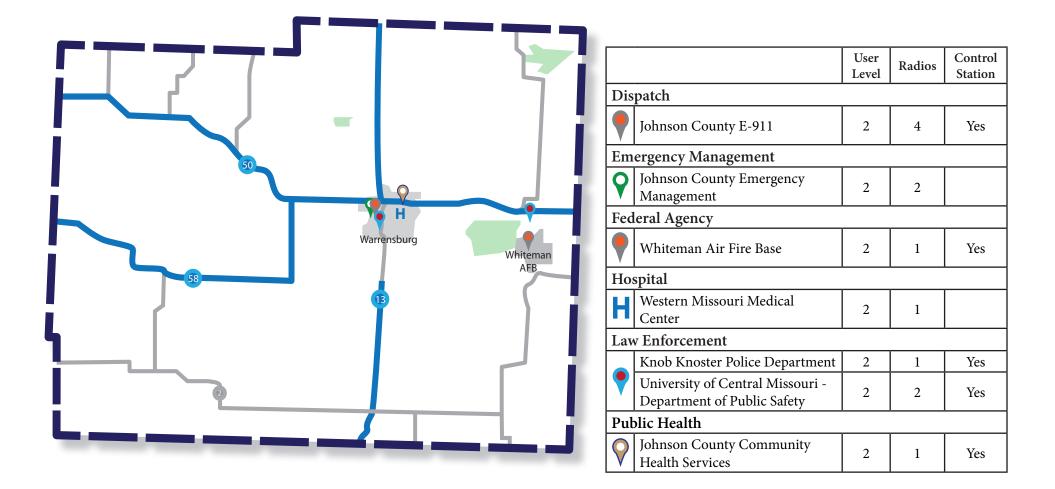

#### REGION A COUNTIES JOHNSON COUNTY

|            |                                           | User<br>Level | Radios | Control<br>Station |
|------------|-------------------------------------------|---------------|--------|--------------------|
| Fire       | e Department(s)                           |               |        |                    |
|            | Alma Fire Department                      | 2             | 1      |                    |
|            | Lexington Fire & Rescue                   | 2             | 1      |                    |
|            | Sni Valley Fire Protection District       | 2             | 4      | Yes                |
| Fire       | e/EMS Department(s)                       |               |        |                    |
| •          | Concordia Fire Protection<br>District/EMS | 2             | 1      |                    |
| Hospital   |                                           |               |        |                    |
| Η          | Lafayette Regional Medical<br>Center      | 2             | 1      |                    |
| Mu         | nicipal Law Enforcement                   |               |        |                    |
|            | Alma Police Department                    | 2             | 1      |                    |
|            | Higginsville Police Department            | 2             | 1      | Yes                |
| Puł        | olic Health                               |               |        |                    |
| $\bigcirc$ | Lafayette County Health<br>Department     | 2             | 1      | Yes                |
| She        | riff                                      |               |        |                    |
| 9          | Lafayette County Sheriff/911              | 2             | 4      | Yes                |