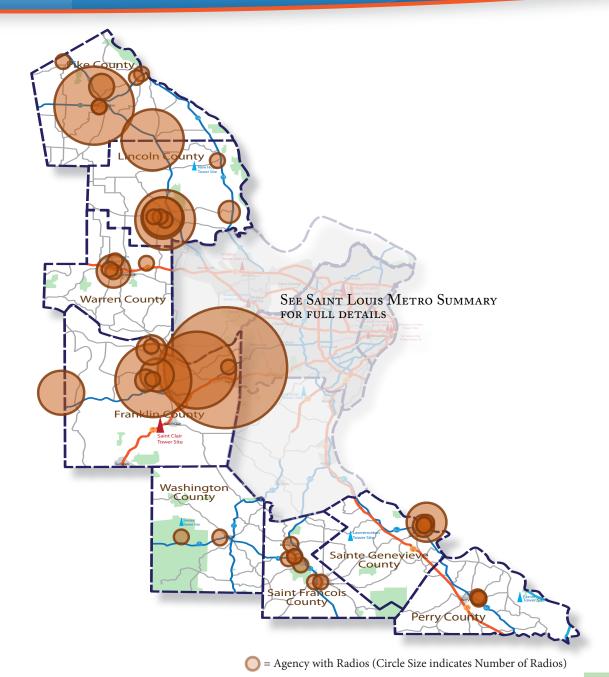

#### REGION C COUNTIES SUMMARY

(Not including Saint Louis Metro Areas)

#### REGION C OVERVIEW MAP