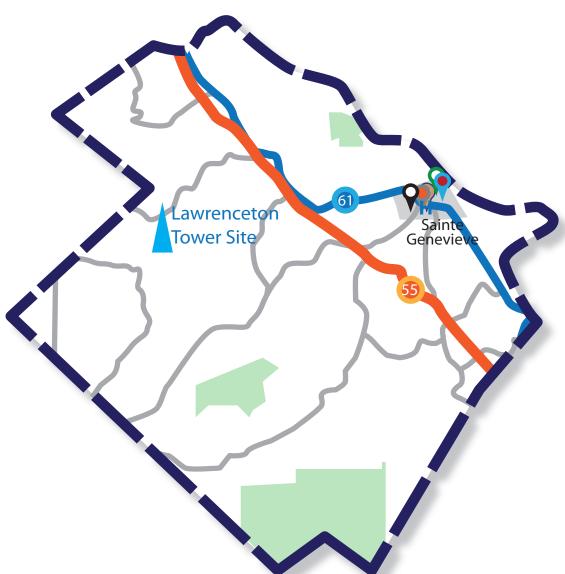

## REGION C COUNTIES SAINTE GENEVIEVE COUNTY

|          |                                                 | User<br>Level | Radios | Control<br>Station |
|----------|-------------------------------------------------|---------------|--------|--------------------|
| Dis      | patch                                           |               |        |                    |
| •        | Sainte Genevieve County 911                     | 2             | 1      | Yes                |
| Em       | ergency Management                              |               |        |                    |
| 9        | Sainte Genevieve County<br>Emergency Management | 2             | 7      |                    |
| Hos      | spitals                                         |               |        |                    |
| H        | Sainte Genevieve County<br>Memorial Hospital    | 2             | 1      |                    |
| Mu       | nicipal Law Enforcement                         |               |        |                    |
|          | Sainte Genevieve Police<br>Department           | 2             | 1      |                    |
| Pul      | olic Health                                     |               |        |                    |
| <b>?</b> | Sainte Genevieve County Health<br>Department    | 2             | 2      | Yes                |
| She      | riff                                            |               |        |                    |
| 9        | Sainte Genevieve County Sheriff                 | 2             | 2      | Yes                |