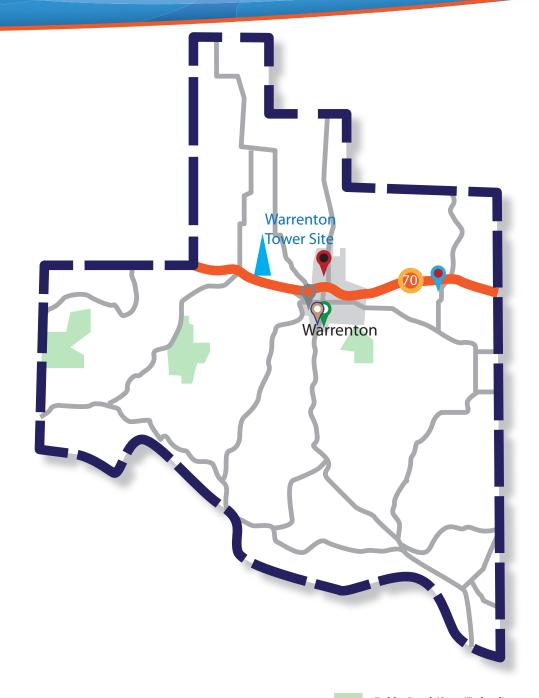

## REGION C COUNTIES WARREN COUNTY

|          |                                       | User<br>Level | Radios | Control<br>Station |  |
|----------|---------------------------------------|---------------|--------|--------------------|--|
| Dis      | patch                                 |               |        |                    |  |
| •        | Warren County 911                     | 2             | 1      | Yes                |  |
| Em       | ergency Management                    |               |        |                    |  |
| 9        | Warren County Emergency<br>Management | 2             | 5      |                    |  |
| Fire     | Fire Department(s)                    |               |        |                    |  |
| •        | Warrenton Fire Protection<br>District | 2             | 1      |                    |  |
| Mu       | nicipal Law Enforcement               |               |        |                    |  |
| •        | Wright City Police Department         | 2             | 1      |                    |  |
| Pul      | Public Health                         |               |        |                    |  |
| <b>?</b> | Warren County Health<br>Department    | 2             | 1      | Yes                |  |