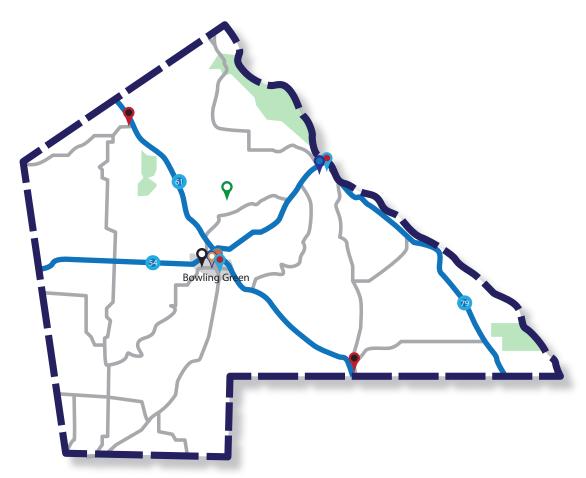

## REGION C COUNTIES PIKE COUNTY

|          |                                             | User<br>Level | Radios | Control<br>Station |  |
|----------|---------------------------------------------|---------------|--------|--------------------|--|
| Dis      | patch                                       |               |        |                    |  |
|          | Pike County 911                             | 2             | 1      | Yes                |  |
| Em       | ergency Management                          |               |        |                    |  |
| 9        | Pike County Emergency<br>Management         | 2             | 3      |                    |  |
| EM       | S Department(s)                             |               |        |                    |  |
| •        | Pike County Memorial Hospital               | 2             | 1      |                    |  |
| Fire     | e Department(s)                             |               |        |                    |  |
| •        | Eolia Community Fire Protection<br>District | 1             | 17     | Yes                |  |
| •        | Frankford Fire Department                   | 2             | 1      |                    |  |
| Mu       | nicipal Law Enforcement                     |               |        |                    |  |
|          | Bowling Green Police<br>Department          | 2             | 1      |                    |  |
| •        | Louisiana Police Department                 | 2             | 1      | Yes                |  |
| Pul      | Public Health                               |               |        |                    |  |
| <b>?</b> | Pike County Health Department               | 2             | 1      | Yes                |  |
| She      | riff                                        |               |        |                    |  |
| 9        | Pike County Sheriff                         | 1             | 28     | Yes                |  |