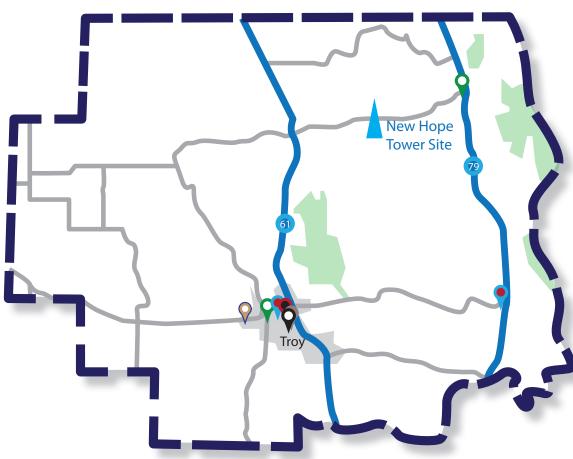

# REGION C COUNTIES LINCOLN COUNTY

|          |                                            | User<br>Level | Radios | Control<br>Station |
|----------|--------------------------------------------|---------------|--------|--------------------|
| Dis      | patch                                      |               |        |                    |
| •        | Lincoln County 911                         | 2             | 1      | Yes                |
| Em       | ergency Management                         |               |        |                    |
| 0        | Elsberry Emergency<br>Management           | 2             | 1      |                    |
|          | Lincoln County Emergency<br>Management     | 2             | 1      |                    |
| Fire     | e Department(s)                            |               |        |                    |
| •        | Lincoln County Fire Protection<br>District | 2             | 7      |                    |
| Mu       | nicipal Law Enforcement                    |               |        |                    |
|          | Troy Police Department                     | 2             | 8      |                    |
| V        | Winfield Police Department                 | 2             | 2      |                    |
| Pub      | olic Health                                |               |        |                    |
| <b>?</b> | Lincoln County Health<br>Department        | 2             | 1      | Yes                |
| She      | riff                                       |               |        |                    |
| 9        | Lincoln County Sheriff                     | 2             | 16     | Yes                |