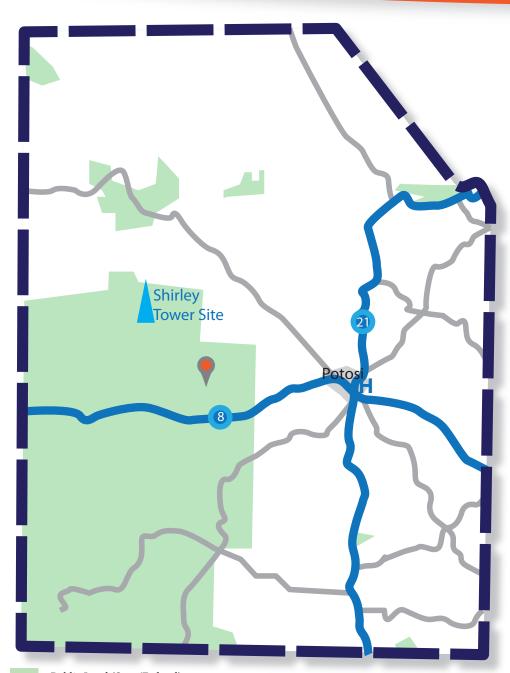

## REGION C COUNTIES WASHINGTON COUNTY

|           |                                        | User<br>Level | Radios | Control<br>Station |  |
|-----------|----------------------------------------|---------------|--------|--------------------|--|
| Dispatch  |                                        |               |        |                    |  |
|           | Washington County 911                  | 2             | 1      | Yes                |  |
| Hospitals |                                        |               |        |                    |  |
| H         | Washington County Memorial<br>Hospital | 2             | 1      |                    |  |