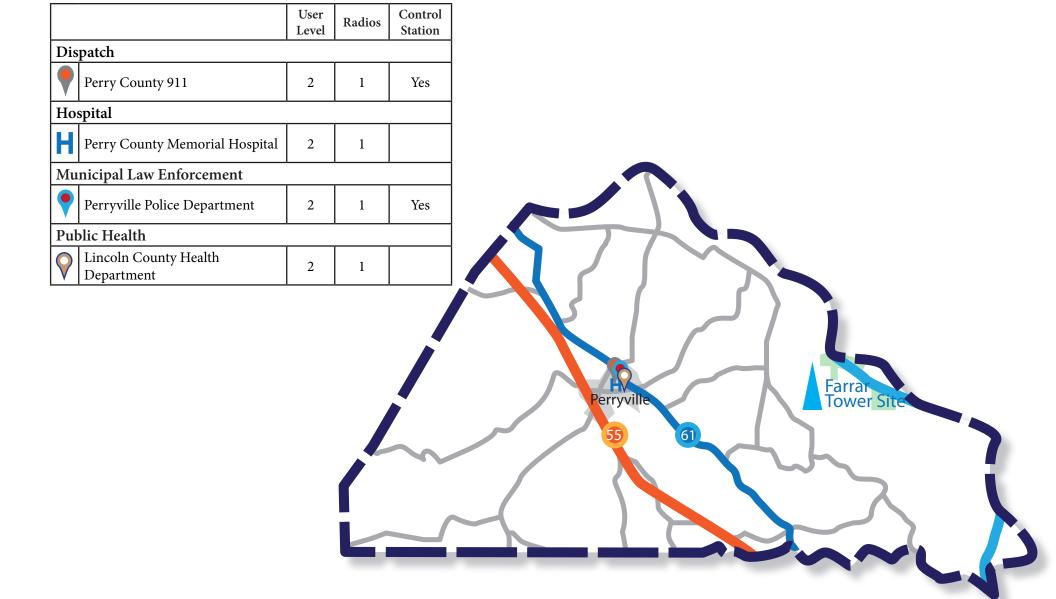

| 7      |                    |
| Mu       | nicipal Law Enforcement                    |               |        |                    |
|          | Troy Police Department                     | 2             | 8      |                    |
| V        | Winfield Police Department                 | 2             | 2      |                    |
| Pub      | olic Health                                |               |        |                    |
| <b>?</b> | Lincoln County Health<br>Department        | 2             | 1      | Yes                |
| She      | riff                                       |               |        |                    |
| 9        | Lincoln County Sheriff                     | 2             | 16     | Yes                |

### REGION C COUNTIES PERRY COUNTY



## REGION C COUNTIES PIKE COUNTY



|          |                                             | User<br>Level | Radios | Control<br>Station |  |
|----------|---------------------------------------------|---------------|--------|--------------------|--|
| Dis      | patch                                       |               |        |                    |  |
|          | Pike County 911                             | 2             | 1      | Yes                |  |
| Em       | ergency Management                          |               |        |                    |  |
| 9        | Pike County Emergency<br>Management         | 2             | 3      |                    |  |
| EM       | S Department(s)                             |               |        |                    |  |
| •