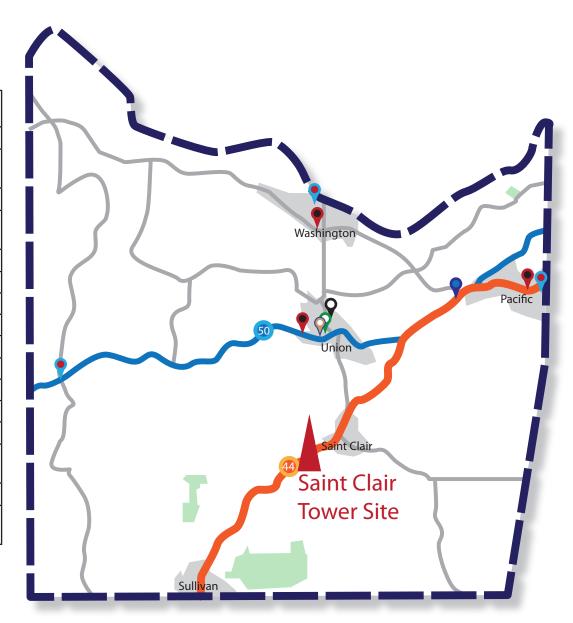

## REGION C COUNTIES FRANKLIN COUNTY

|          |                                         | User<br>Level | Radios | Control<br>Station |  |
|----------|-----------------------------------------|---------------|--------|--------------------|--|
| Em       | Emergency Management                    |               |        |                    |  |
| 9        | Franklin County Emergency<br>Management | 2             | 25     | Yes                |  |
| EM       | S Department(s)                         |               |        |                    |  |
| <b>?</b> | Meramec Ambulance District              | 2             | 27     |                    |  |
| Fire     | e Department(s)                         |               |        |                    |  |
|          | Pacific Fire Protection District        | 2             | 67     |                    |  |
|          | Union Fire Protection District          | 2             | 2      |                    |  |
| <b>,</b> | Washington Fire Department              | 2             | 4      |                    |  |
| Mu       | nicipal Law Enforcement                 |               |        |                    |  |
|          | Gerald Police Department                | 2             | 9      |                    |  |
|          | Pacific Police Department               | 2             | 1      | Yes                |  |
|          | Washington Police Department            | 2             | 1      | Yes                |  |
| Pul      | olic Health                             |               |        |                    |  |
| <b>?</b> | Franklin County Health<br>Department    | 2             | 1      | Yes                |  |
| Sheriff  |                                         |               |        |                    |  |
| 9        | Franklin County Sheriff                 | 2             | 5      | Yes                |  |