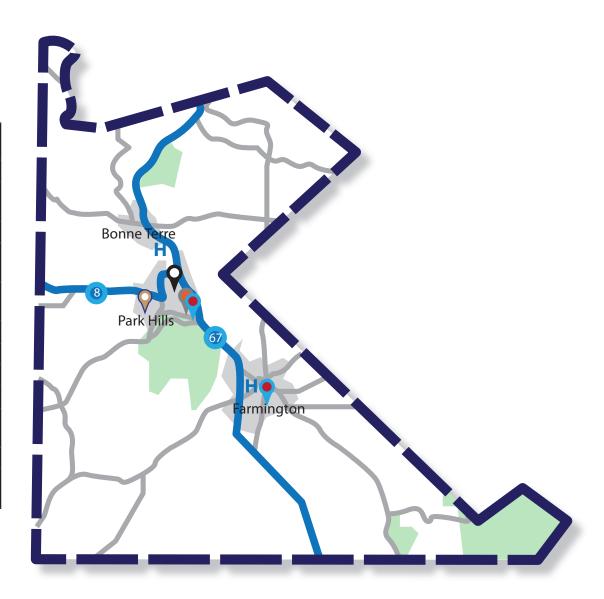

## REGION C COUNTIES SAINT FRANCOIS COUNTY

|          |                                         | User<br>Level | Radios | Control<br>Station |
|----------|-----------------------------------------|---------------|--------|--------------------|
| Dis      | patch                                   |               |        |                    |
| •        | Saint Francois County 911               | 2             | 1      | Yes                |
| Ho       | spitals                                 | •             |        |                    |
|          | Parkland Health Center<br>(Bonne Terre) | 2             | 1      |                    |
| Н        | Parkland Health Center<br>(Farmington)  | 2             | 1      |                    |
| Mu       | nicipal Law Enforcement                 |               |        |                    |
|          | Farmington Police Department            | 2             | 1      | Yes                |
|          | Leadington Police Department            | 2             | 1      |                    |
| Pul      | olic Health                             |               |        |                    |
| <b>?</b> | Saint Francois County Health<br>Center  | 2             | 1      |                    |
| Sheriff  |                                         |               |        |                    |
| 9        | Saint Francois County Sheriff           | 2             | 1      | Yes                |