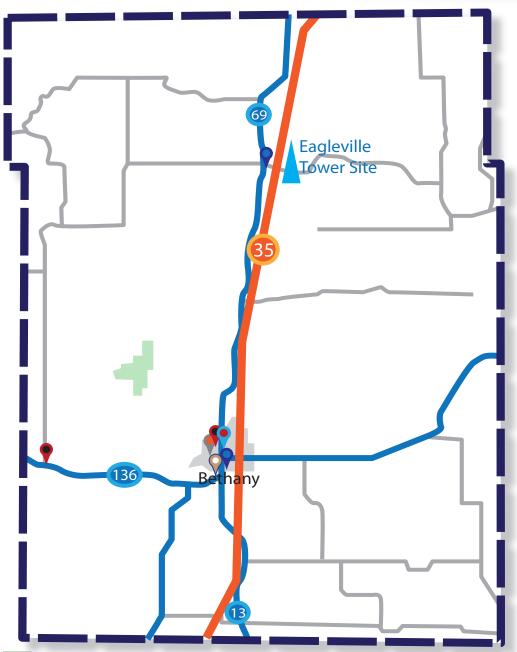

## REGION H COUNTIES HARRISON COUNTY

|                   |                                             | User<br>Level | Radios | Control<br>Station |
|-------------------|---------------------------------------------|---------------|--------|--------------------|
| Dis               | patch                                       |               |        |                    |
| •                 | Harrison County 911                         | 2             | 6      | Yes                |
| EMS Department(s) |                                             |               |        |                    |
| •                 | North Harrison County<br>Ambulance District | 2             | 1      |                    |
| <b>V</b>          | NTA Ambulance District                      | 2             | 20     |                    |
| Fire              | e Department(s)                             |               |        |                    |
|                   | Bethany Fire Department                     | 2             | 1      |                    |
| V                 | New Hampton Fire Department                 | 2             | 1      |                    |
| Lav               | v Enforcement                               |               |        |                    |
| •                 | Bethany Police Department                   | 2             | 1      |                    |
| Public Health     |                                             |               |        |                    |
| <b>?</b>          | Harrison County Health<br>Department        | 2             | 1      | Yes                |