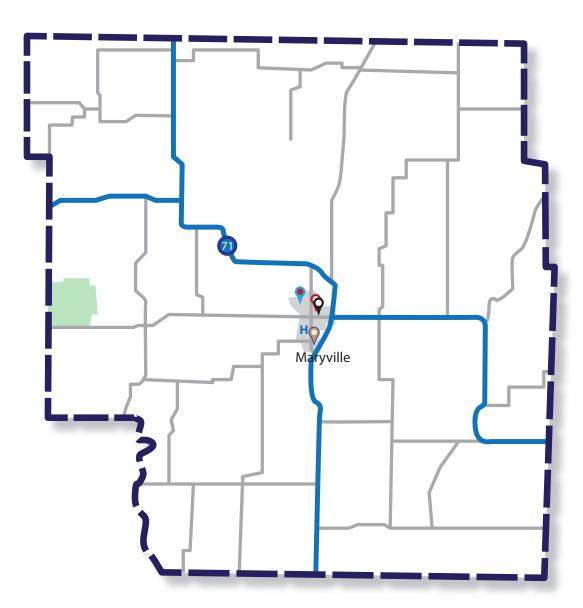

## REGION H COUNTIES NODAWAY COUNTY

|                             |                                                            | User<br>Level | Radios | Control<br>Station |
|-----------------------------|------------------------------------------------------------|---------------|--------|--------------------|
| Hospital                    |                                                            |               |        |                    |
| Н                           | Saint Francois Hospital & Health Services                  | 2             | 4      | Yes                |
| Campus Law Enforcement      |                                                            |               |        |                    |
| •                           | Northwest Missouri State<br>University - Police Department | 2             | 1      | Yes                |
| Public Health               |                                                            |               |        |                    |
| 9                           | Nodaway County Health Center                               | 2             | 1      | Yes                |
| Public Safety (Police/Fire) |                                                            |               |        |                    |
| 9                           | Maryville Public Safety                                    | 2             | 2      | Yes                |
| Sheriff                     |                                                            |               |        |                    |
| 9                           | Nodaway County Sheriff                                     | 2             | 3      | Yes                |