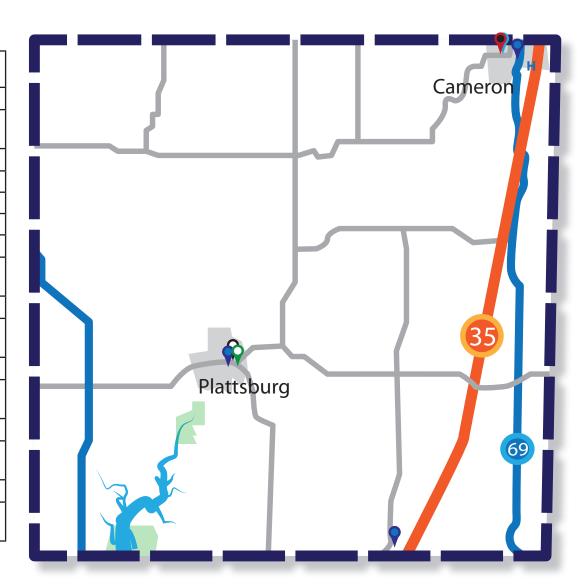

# REGION H COUNTIES CLINTON COUNTY

|          |                                        | User<br>Level | Radios | Control<br>Station |
|----------|----------------------------------------|---------------|--------|--------------------|
| Em       | ergency Management                     |               |        |                    |
| 9        | Clinton County Emergency<br>Management | 2             | 7      |                    |
| EM       | S Department(s)                        | ,             |        |                    |
|          | Cameron Ambulance District             | 2             | 8      | Yes                |
| 7        | Tri-County Ambulance District          | 2             | 1      | Yes                |
|          | Holt Fire Ambulance District           | 2             | 1      | Yes                |
| Fire     | e Department(s)                        |               |        |                    |
| •        | Cameron Fire Department                | 2             | 10     |                    |
| Ho       | spitals                                | •             |        |                    |
| Н        | Cameron Regional Medical<br>Center     | 2             | 1      | Yes                |
| Lav      | v Enforcement                          |               |        |                    |
| •        | Cameron Police Department              | 2             | 9      | Yes                |
| Pul      | olic Health                            |               |        |                    |
| <b>?</b> | Clinton County Health<br>Department    | 2             | 1      |                    |
| She      | riff                                   |               |        |                    |
| 9        | Clinton County Sheriff / 911           | 1             | 15     | Yes                |
|          |                                        |               |        |                    |