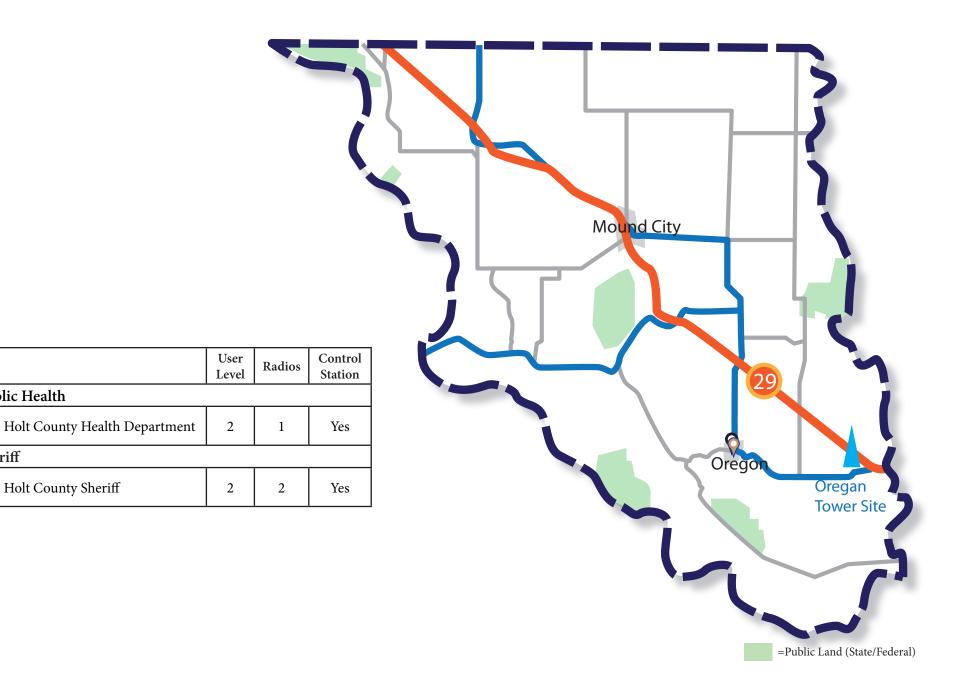

|               |        |                    |
|                   | Bethany Fire Department                     | 2             | 1      |                    |
| V                 | New Hampton Fire Department                 | 2             | 1      |                    |
| Lav               | v Enforcement                               |               |        |                    |
| •                 | Bethany Police Department                   | 2             | 1      |                    |
| Public Health     |                                             |               |        |                    |
| <b>?</b>          | Harrison County Health<br>Department        | 2             | 1      | Yes                |

=Public Land (State/Federal)

### REGION H COUNTIES HOLT COUNTY



**Public Health** 

Sheriff

#### REGION H COUNTIES LIVINGSTON COUNTY



# REGION H COUNTIES MERCER COUNTY

|         |                       | User<br>Level | Radios | Control<br>Station |
|---------|-----------------------|---------------|--------|--------------------|
| Sheriff |                       |               |        |                    |
| 9       | Mercer County Sheriff | 1             | 11     | Yes                |



## REGION H COUNTIES NODAWAY COUNTY



|                             |                                                            | User<br>Level | Radios | Control<br>Station |
|-----------------------------|------------------------------------------------------------|---------------|--------|--------------------|
| Hospital                    |