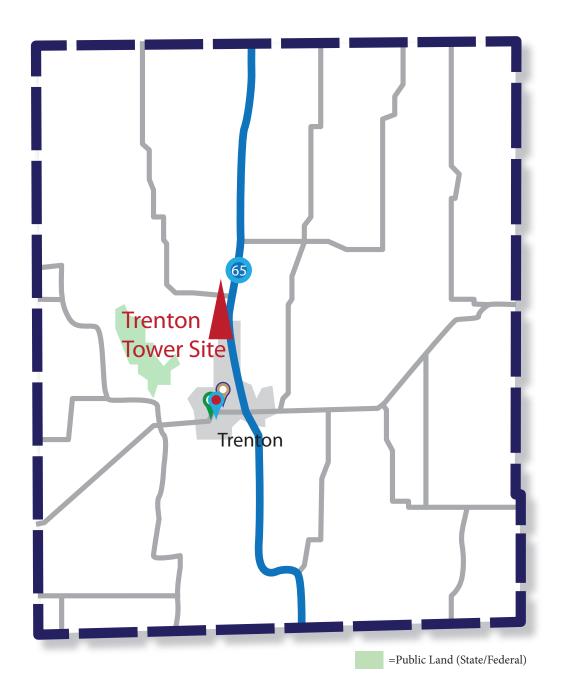

# REGION H COUNTIES GRUNDY COUNTY

|                             |                                       | User<br>Level | Radios | Control<br>Station |  |
|-----------------------------|---------------------------------------|---------------|--------|--------------------|--|
| <b>Emergency Management</b> |                                       |               |        |                    |  |
| 9                           | Grundy County Emergency<br>Management | 2             | 1      |                    |  |
| Mu                          | Municipal Law Enforcement             |               |        |                    |  |
| •                           | Trenton Police Department             | 2             | 2      | Yes                |  |
| Public Health               |                                       |               |        |                    |  |
| <b>?</b>                    | Grundy County Health<br>Department    | 2             | 1      | Yes                |  |