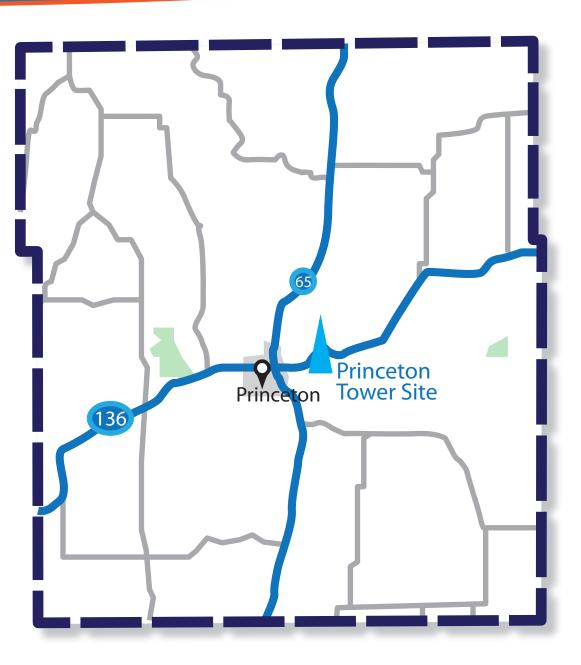

# REGION H COUNTIES MERCER COUNTY

|         |                       | User<br>Level | Radios | Control<br>Station |
|---------|-----------------------|---------------|--------|--------------------|
| Sheriff |                       |               |        |                    |
| 9       | Mercer County Sheriff | 1             | 11     | Yes                |