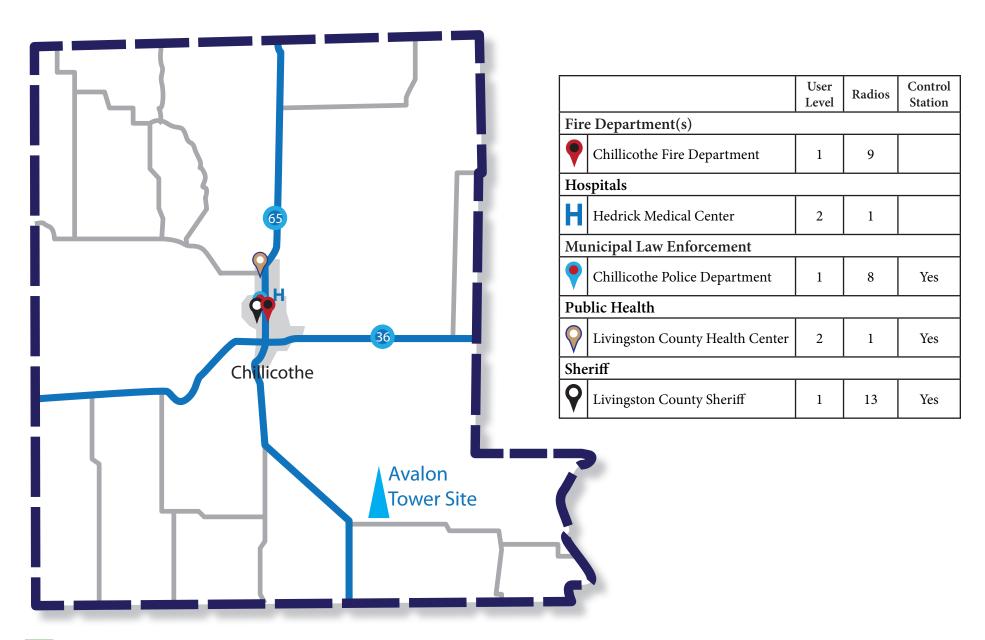

ethany Fire Department                     | 2             | 1      |                    |
| V                 | New Hampton Fire Department                 | 2             | 1      |                    |
| Lav               | v Enforcement                               |               |        |                    |
| •                 | Bethany Police Department                   | 2             | 1      |                    |
| Public Health     |                                             |               |        |                    |
| <b>?</b>          | Harrison County Health<br>Department        | 2             | 1      | Yes                |

=Public Land (State/Federal)

### REGION H COUNTIES HOLT COUNTY



**Public Health** 

Sheriff

#### REGION H COUNTIES LIVINGSTON COUNTY



# REGION H COUNTIES MERCER COUNTY

|         |                       | User<br>Level | Radios | Control<br>Station |
|---------|-----------------------|---------------|--------|--------------------|
| Sheriff |                       |               |        |                    |
| 9       | Mercer County Sheriff | 1             | 11     | Yes                |



## REGION H COUNTIES NODAWAY COUNTY



|                             |                                                            | User<br>Level | Radios | Control<br>Station |
|-----------------------------|------------------------------------------------------------|---------------|--------|--------------------|
| Hospital                    |                                                            |               |