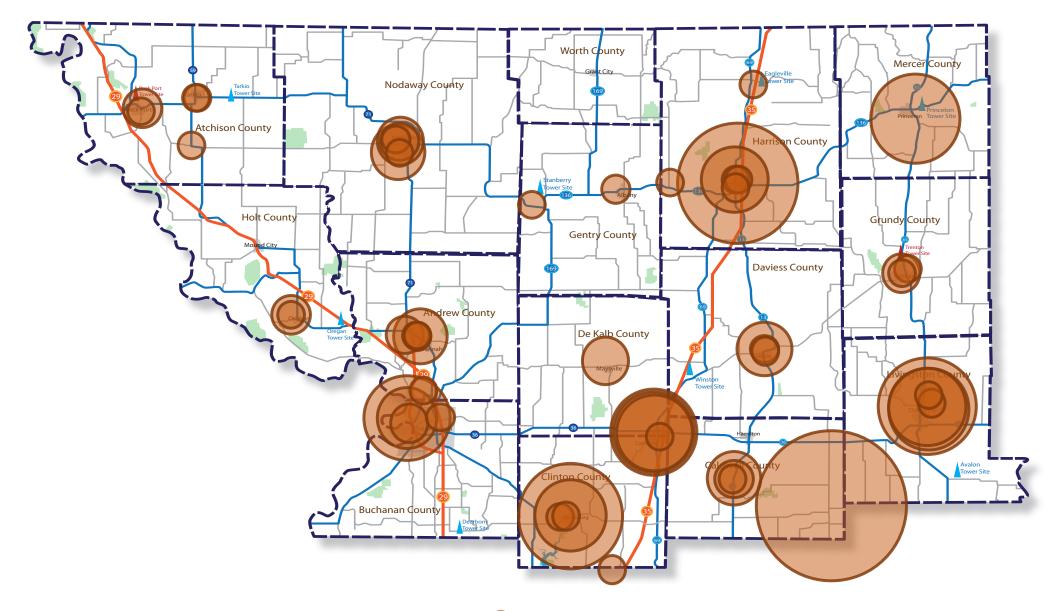

|        |                    |
| 9                           | Nodaway County Health Center                               | 2             | 1      | Yes                |
| Public Safety (Police/Fire) |                                                            |               |        |                    |
| 9                           | Maryville Public Safety                                    | 2             | 2      | Yes                |
| Sheriff                     |                                                            |               |        |                    |
| 9                           | Nodaway County Sheriff                                     | 2             | 3      | Yes                |

### REGION H COUNTIES WORTH COUNTY



#### REGION H OVERVIEW MAP



[This page is intentionally blank.]