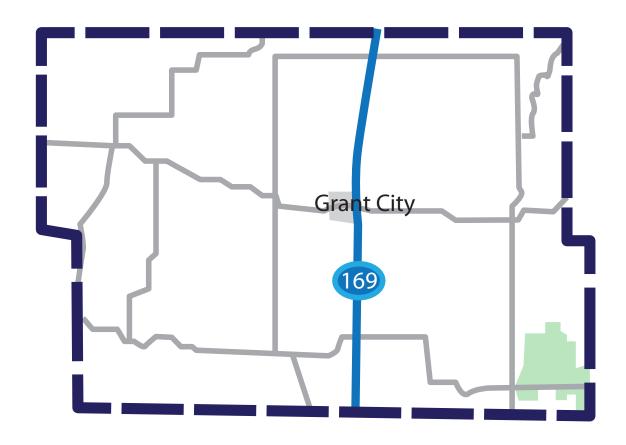

|               |        |                    |
| 9                           | Nodaway County Health Center                               | 2             | 1      | Yes                |
| Public Safety (Police/Fire) |                                                            |               |        |                    |
| 9                           | Maryville Public Safety                                    | 2             | 2      | Yes                |
| Sheriff                     |                                                            |               |        |                    |
| 9                           | Nodaway County Sheriff                                     | 2             | 3      | Yes                |

### REGION H COUNTIES WORTH COUNTY



#### REGION H OVERVIEW MAP



[This page is intentionally blank.]